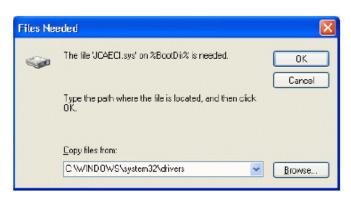

Press Next, then select Continue Anyway in new window appeared:

After that window asking path for drivers will appear. Type c:/ windows/systerm32/drivers and press *OK*:

Press Finish to close the wizard: