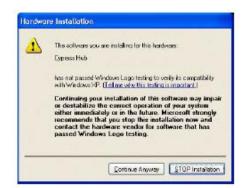

Press Next. After few moments new window will appear:

| with Windows XP. [[e] messive this testing is important.]<br>Continuing your installation of this software may in<br>or destabilize the connect operation of your system<br>either immediately or in the future. Microsoft stron<br>recommends that you stop this installation now an | The software you are installing for this hardware:                                                                                                                                                                                                                                                                    |  |
|---------------------------------------------------------------------------------------------------------------------------------------------------------------------------------------------------------------------------------------------------------------------------------------|-----------------------------------------------------------------------------------------------------------------------------------------------------------------------------------------------------------------------------------------------------------------------------------------------------------------------|--|
| with Windows XP. [[e] messive this testing is important.]<br>Continuing your installation of this software may in<br>or destabilize the connect operation of your system<br>either immediately or in the future. Microsoft stron<br>recommends that you stop this installation now an | Cypress Hub                                                                                                                                                                                                                                                                                                           |  |
| or destabilize the correct operation of your system<br>either immediately or in the future. Microsoft strom<br>recommends that you stop this installation now an                                                                                                                      | has not passed Windows Logo feeting to verify its compatibility<br>with Windows XP. (Telline why this testing is important.)                                                                                                                                                                                          |  |
| contact the hardware vendor for software that has<br>passed Windows Logo testing.                                                                                                                                                                                                     | Continuing your installation of this software may impain<br>or destabilize the connect operation of your system<br>either immediately or in the future. Microsoft strongly<br>recommends that you stop this installation now and<br>contact the handware vendor for software that has<br>passed Windows Logo testing. |  |

Select *Continue Anyway*. After drivers are installed, new window will appear: