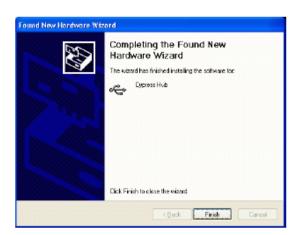

## Press Finish

7. Another Found New Hardware Wizard window will appear:

| Found New Hordwore Wizord |                                                                                 |
|---------------------------|---------------------------------------------------------------------------------|
|                           | Welcome to the Found New<br>Hardware Wizard                                     |
|                           | This wizard helps you install software for:                                     |
|                           | JEAE CAN AVANT RENUMERATION                                                     |
|                           | If your hardware came with an installation CD     or floppy disk, inset it now. |
|                           | Install the software automatically (Recommended)                                |
|                           | <ul> <li>Install from a list or specific location (Advanced)</li> </ul>         |
|                           | Click Next to continue.                                                         |
|                           | «Back Next» Careal                                                              |

| Found New Hordwore Wiz | ard                                                                                                                              |
|------------------------|----------------------------------------------------------------------------------------------------------------------------------|
|                        | Completing the Found New<br>Hardware Wizard<br>The ward has finished installing the software for:<br>JCAE DAN AWANT RENUMERATION |
|                        | Click Finish to close the wizard                                                                                                 |
|                        | <back cancel<="" finish="" th=""></back>                                                                                         |