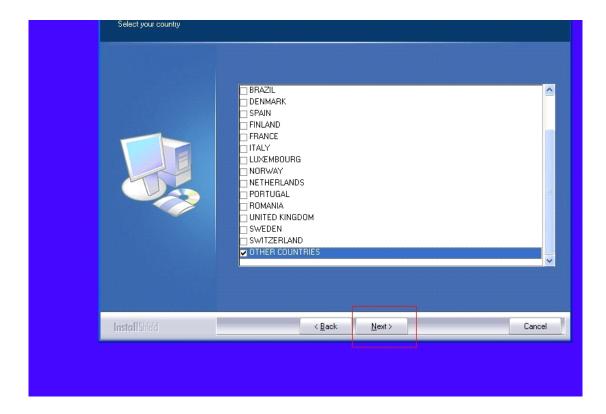

Renault can clip language and compatible car market

The following screenshot shows you our Renault Can clip supported language and compatible car market.

| InstallShield | ✓ GERMANY<br>ARGENTINA<br>AUSTRIA<br>BELGIUM<br>BRAZIL<br>DENMARK<br>SPAIN<br>FINLAND<br>FRANCE<br>ITALY<br>LUXEMBOURG<br>NORWAY<br>NETHERLANDS<br>PORTUGAL<br>ROMANIA |        |
|---------------|------------------------------------------------------------------------------------------------------------------------------------------------------------------------|--------|
|               | < <u>B</u> ack <u>N</u> ext >                                                                                                                                          | Cancel |