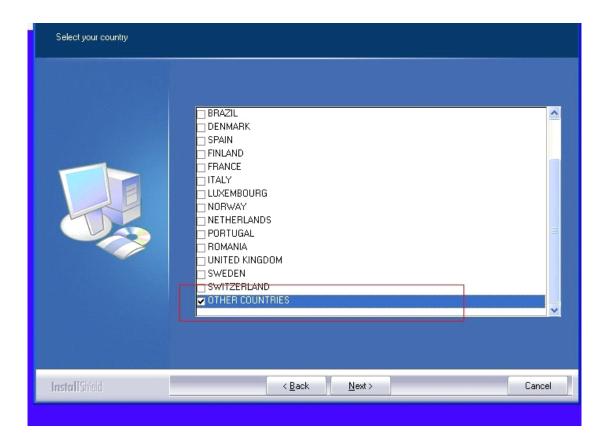

Renault can clip language and compatible car market

The following screenshot shows you our Renault Can clip supported language and compatible car market.

| InstallShield | ✓ GERMANY<br>ARGENTINA<br>AUSTRIA<br>BELGIUM<br>BRAZIL<br>DENMARK<br>SPAIN<br>FINLAND<br>FRANCE<br>ITALY<br>LUXEMBOURG<br>NORWAY<br>NETHERLANDS<br>PORTUGAL<br>ROMANIA |        |
|---------------|------------------------------------------------------------------------------------------------------------------------------------------------------------------------|--------|
|               | < <u>B</u> ack <u>N</u> ext >                                                                                                                                          | Cancel |