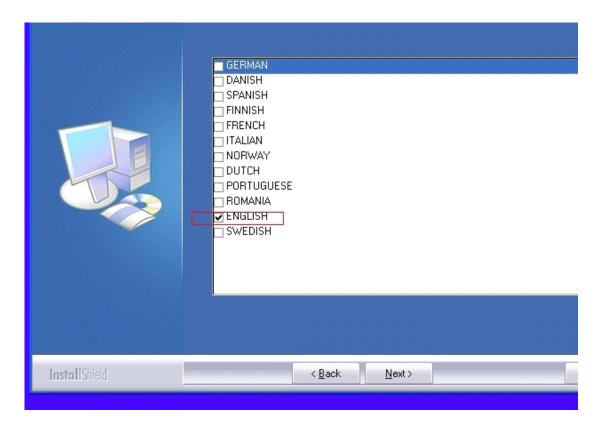

Renault can clip language and compatible car market

The following screenshot shows you our Renault Can clip supported language and compatible car market.

| InstallShield | ✓ GERMANY<br>ARGENTINA<br>AUSTRIA<br>BELGIUM<br>BRAZIL<br>DENMARK<br>SPAIN<br>FINLAND<br>FRANCE<br>ITALY<br>LUXEMBOURG<br>NORWAY<br>NETHERLANDS<br>PORTUGAL<br>ROMANIA |        |
|---------------|------------------------------------------------------------------------------------------------------------------------------------------------------------------------|--------|
|               | < <u>B</u> ack <u>N</u> ext >                                                                                                                                          | Cancel |