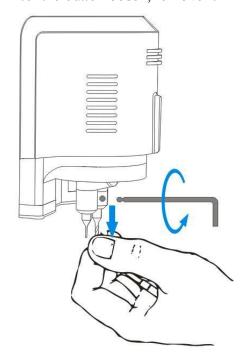

## 2. Remove the Cutter

1. Hold the cutter lightly, Turn the CUTTER LOCK SCREW counterclockwise

2. After the cutter loosen, remove it