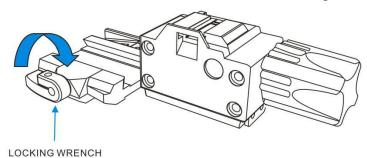

## 3. Install the Clamp

1. Turn the LOCKING WRENCH counterclockwise on the left side to loosen.

- 2. Choose the clamp according to the key type, Push the clamp from the right side of the LAMP CARRIAGE to limit position
- 3. Turn the LOCKING WRENCH clockwise to tighten the clamp.