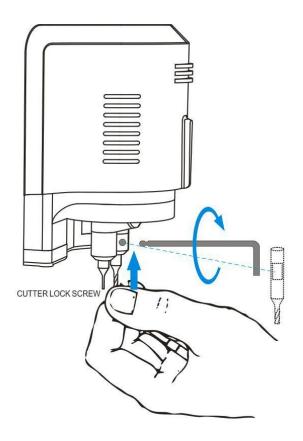

## Install the cutter

- 1. Put the cutter into the cutter hole and to the top limit position, ensure the section of cutter and clamp lateral parallel
- 2. Turn the CUTTER LOCK SCREW clockwise till the cutter is tightened.